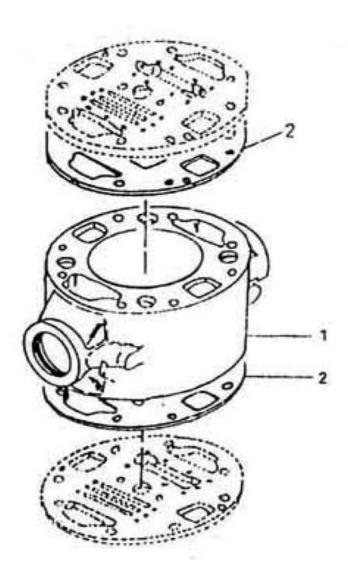

## 13. Assembly Cylinder - Model 7 x 5 LUB

| COMPRESSOR PARTS LIST ASSEMBLY NAME: ASSEMBLY CYLINDER ASSEMBLY DRAWING: FIG-2B |                                                                                                                                                                                                                                                                                                                                                                                                                                                                                                                                                                                                                                                                                                                                                                                                                                                                                                                                                                                                                                                                                                                                                                                                                                                                                                                                                                                                                                                                                                                                                                                                                                                                                                                                                                                                                                                                                                                                                                                                                                                                                                                                |              |              |           |     |               |                  |
|---------------------------------------------------------------------------------|--------------------------------------------------------------------------------------------------------------------------------------------------------------------------------------------------------------------------------------------------------------------------------------------------------------------------------------------------------------------------------------------------------------------------------------------------------------------------------------------------------------------------------------------------------------------------------------------------------------------------------------------------------------------------------------------------------------------------------------------------------------------------------------------------------------------------------------------------------------------------------------------------------------------------------------------------------------------------------------------------------------------------------------------------------------------------------------------------------------------------------------------------------------------------------------------------------------------------------------------------------------------------------------------------------------------------------------------------------------------------------------------------------------------------------------------------------------------------------------------------------------------------------------------------------------------------------------------------------------------------------------------------------------------------------------------------------------------------------------------------------------------------------------------------------------------------------------------------------------------------------------------------------------------------------------------------------------------------------------------------------------------------------------------------------------------------------------------------------------------------------|--------------|--------------|-----------|-----|---------------|------------------|
| COMPRESSOR MODEL                                                                |                                                                                                                                                                                                                                                                                                                                                                                                                                                                                                                                                                                                                                                                                                                                                                                                                                                                                                                                                                                                                                                                                                                                                                                                                                                                                                                                                                                                                                                                                                                                                                                                                                                                                                                                                                                                                                                                                                                                                                                                                                                                                                                                | 7 X 5<br>LUB | 8 X 5<br>LUB | 9-1/2 X 5 | QTY | ILLUS.<br>NO. | RECOM.<br>SPARES |
|                                                                                 |                                                                                                                                                                                                                                                                                                                                                                                                                                                                                                                                                                                                                                                                                                                                                                                                                                                                                                                                                                                                                                                                                                                                                                                                                                                                                                                                                                                                                                                                                                                                                                                                                                                                                                                                                                                                                                                                                                                                                                                                                                                                                                                                | LUB          | LUB          | LUB       | J I | NO.           | SPAKES           |
| SUB ASSEMBLY NO.                                                                |                                                                                                                                                                                                                                                                                                                                                                                                                                                                                                                                                                                                                                                                                                                                                                                                                                                                                                                                                                                                                                                                                                                                                                                                                                                                                                                                                                                                                                                                                                                                                                                                                                                                                                                                                                                                                                                                                                                                                                                                                                                                                                                                | 7040 2714    | 7023 2988    | 7026 2506 | 1 1 |               | QTY              |
| SR.                                                                             | DESCRIPTION                                                                                                                                                                                                                                                                                                                                                                                                                                                                                                                                                                                                                                                                                                                                                                                                                                                                                                                                                                                                                                                                                                                                                                                                                                                                                                                                                                                                                                                                                                                                                                                                                                                                                                                                                                                                                                                                                                                                                                                                                                                                                                                    | PART         | PART         | PART      | 1 1 |               | 1 1              |
| NO.                                                                             | And the second s | NO.          | NO.          | NO.       |     |               |                  |
| 1                                                                               | CYLINDER                                                                                                                                                                                                                                                                                                                                                                                                                                                                                                                                                                                                                                                                                                                                                                                                                                                                                                                                                                                                                                                                                                                                                                                                                                                                                                                                                                                                                                                                                                                                                                                                                                                                                                                                                                                                                                                                                                                                                                                                                                                                                                                       | 7041 2903    | 3055 9942    | 3056 0064 | 1   | 1             |                  |
| 2                                                                               | GASKET CYLINDER                                                                                                                                                                                                                                                                                                                                                                                                                                                                                                                                                                                                                                                                                                                                                                                                                                                                                                                                                                                                                                                                                                                                                                                                                                                                                                                                                                                                                                                                                                                                                                                                                                                                                                                                                                                                                                                                                                                                                                                                                                                                                                                | 3954 1990    | 3954 1990    | 3954 2006 | 2   | 2             | 2                |